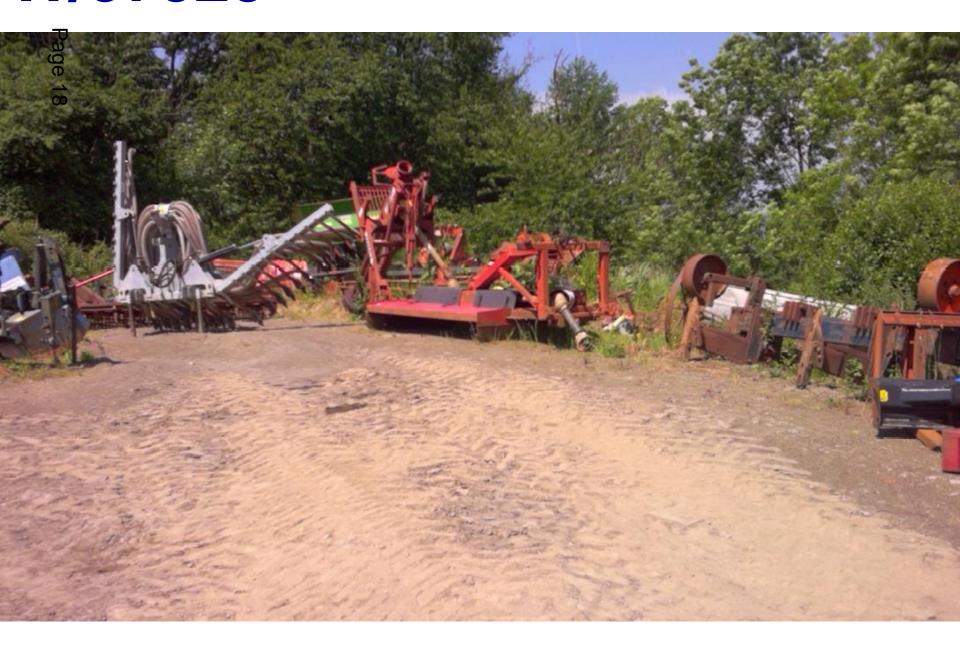

#### Agenda No Item

- 3. W/37328 RETROSPECTIVE PLANNING APPLICATION FOR AN AGRICULTURAL MACHINERY SALES AREA INCLUDING ASSOCIATED GROUND WORKS,
  STORAGE SHED AND LANDSCAPING AT LAND AT TAN Y BRYN
  NANTGAREDIG, CARMARTHEN, SA32 7LH (Pages 5 30)
- 4. AREA SOUTH DETERMINATION OF PLANNING APPLICATIONS (Pages 31 68)
- 5. AREA WEST DETERMINATION OF PLANNING APPLICATIONS (Pages 69 88)

#### W/37328 **ADDITIONAL ADDITIONAL SCREENING SCREENING** 3 5 5 5 11 11 111 IĤ 11 1 1 Survey - offsets SECTION 1-1' SECTION 2 -2' Page

This page is intentionally left blank

Agenda Item 4

Ardal De/ Area South