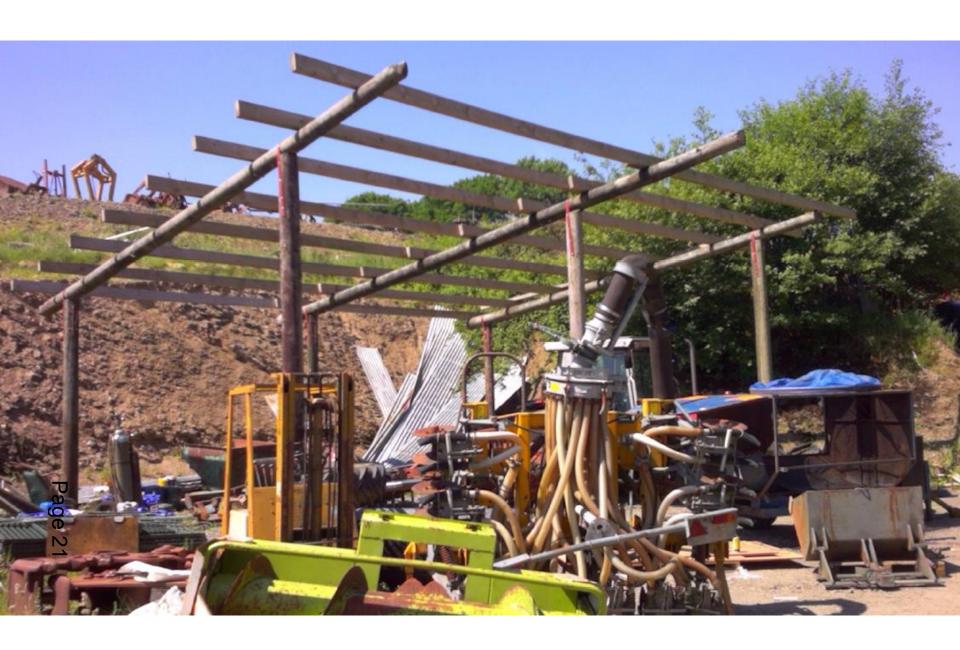

#### STORAGE SHED ELEVATIONS

RUSTIC TIMBER FRAMEWORK (TELEGRAPH POLE UPRIGHTS AND CROSS MEMBERS. SCAFFOLDING PLANK ROOF TRUSSES. THE REAR,TWO SIDE ELEVATIONS AND ROOF CLAD WITH METAL PROFILE SHEETING (DARK GREEN). FRONT ELEVATION LEFT OPEN FOR EASE OF VEHICLE MANOEUVRE.