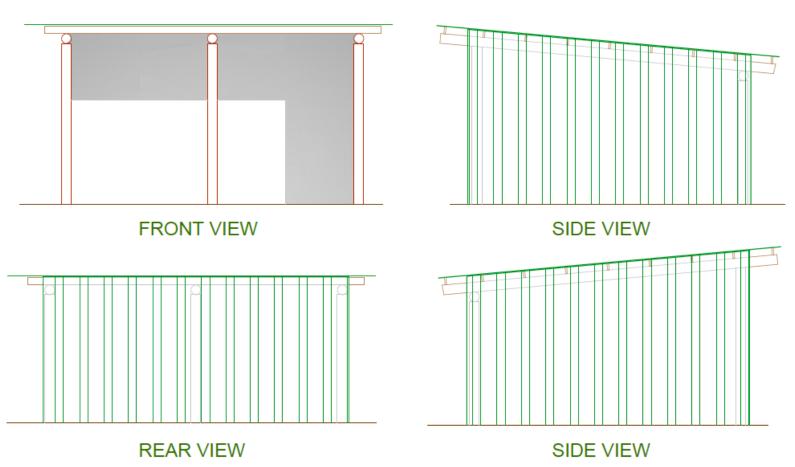

#### STORAGE SHED ELEVATIONS

RUSTIC TIMBER FRAMEWORK (TELEGRAPH POLE UPRIGHTS AND CROSS MEMBERS. SCAFFOLDING PLANK ROOF TRUSSES. THE REAR,TWO SIDE ELEVATIONS AND ROOF CLAD WITH METAL PROFILE SHEETING (DARK GREEN). FRONT ELEVATION LEFT OPEN FOR EASE OF VEHICLE MANOEUVRE.