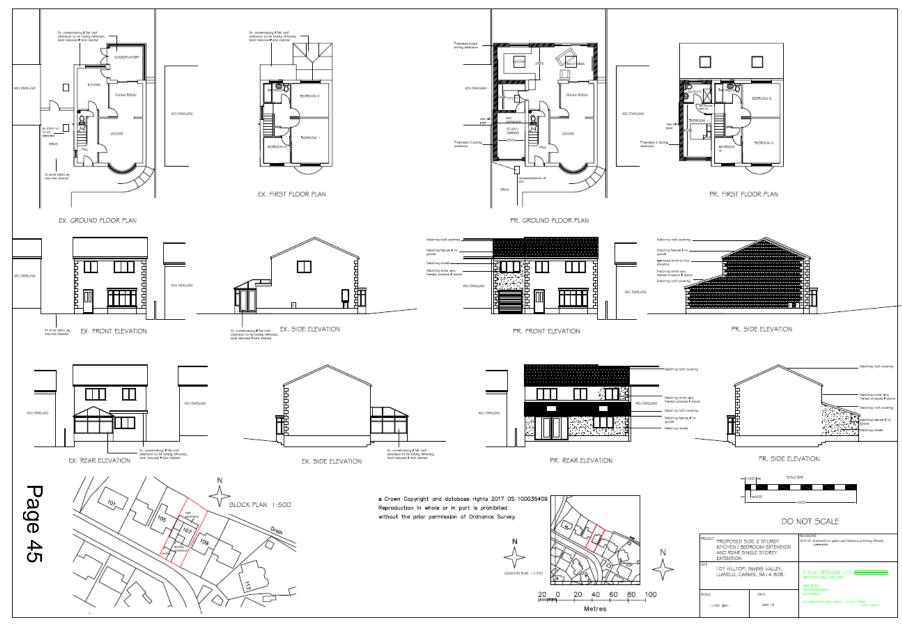

#### **ADDENDUM - Area South**

| Application Number  | S/37468                                                                                                                                         |
|---------------------|-------------------------------------------------------------------------------------------------------------------------------------------------|
| Proposal & Location | TO BUILD ONE 3/4 BED DETACHED HOUSE WITH PARKING AND TURNING AREA AT THE FRONT AT LAND PART OF, 37 HEOL LLANELLI, PONTYATES, LLANELLI, SA15 5UB |

#### **NOTES**

The following note needs to be added as a reminder that there is a Unilateral Undertaking submitted for the affordable housing.

The applicant/developer's attention is drawn to the signed legal agreement pursuant to Section 106 of the Town and Country Planning Act 1990 in respect of an affordable housing contribution of £51.35 per square metre internal floor area.