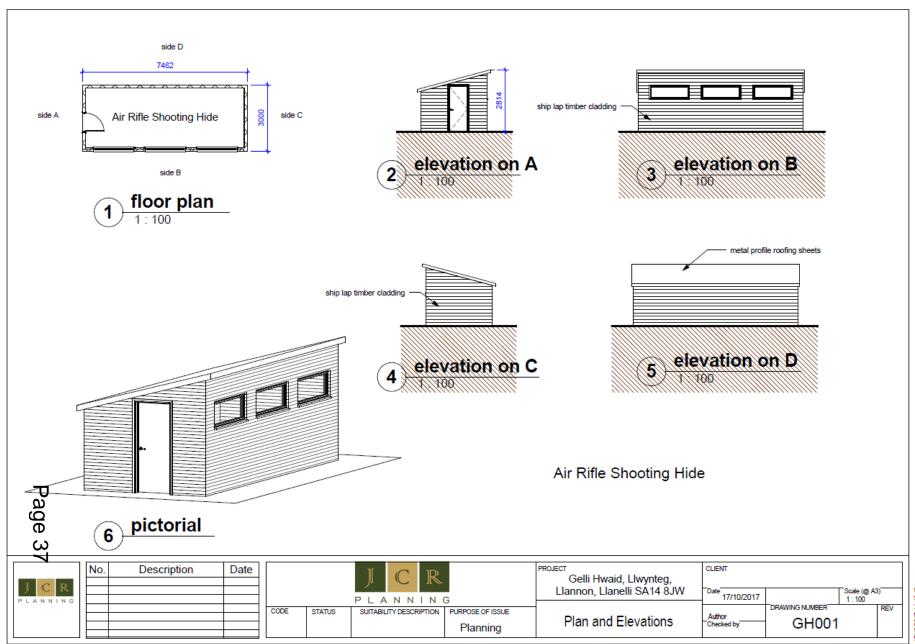

#### STORAGE SHED ELEVATIONS

RUSTIC TIMBER FRAMEWORK (TELEGRAPH POLE UPRIGHTS AND CROSS MEMBERS. SCAFFOLDING PLANK ROOF TRUSSES. THE REAR,TWO SIDE ELEVATIONS AND ROOF CLAD WITH METAL PROFILE SHEETING (DARK GREEN). FRONT ELEVATION LEFT OPEN FOR EASE OF VEHICLE MANOEUVRE.