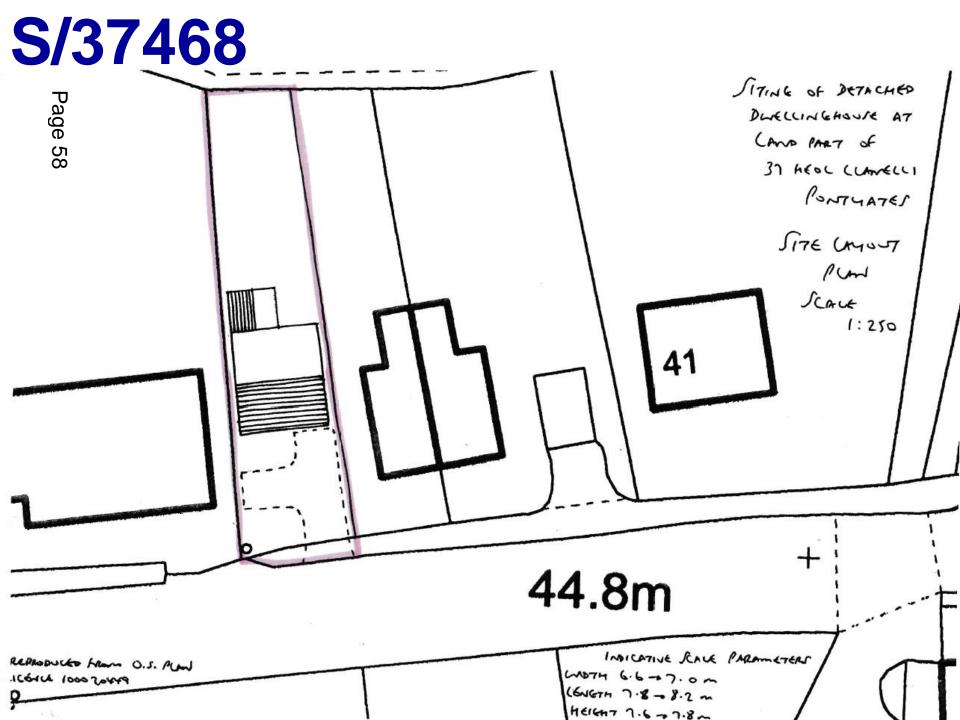

#### **ADDENDUM - Area South**

| Application Number  | S/37468                                                                                                                                         |
|---------------------|-------------------------------------------------------------------------------------------------------------------------------------------------|
| Proposal & Location | TO BUILD ONE 3/4 BED DETACHED HOUSE WITH PARKING AND TURNING AREA AT THE FRONT AT LAND PART OF, 37 HEOL LLANELLI, PONTYATES, LLANELLI, SA15 5UB |