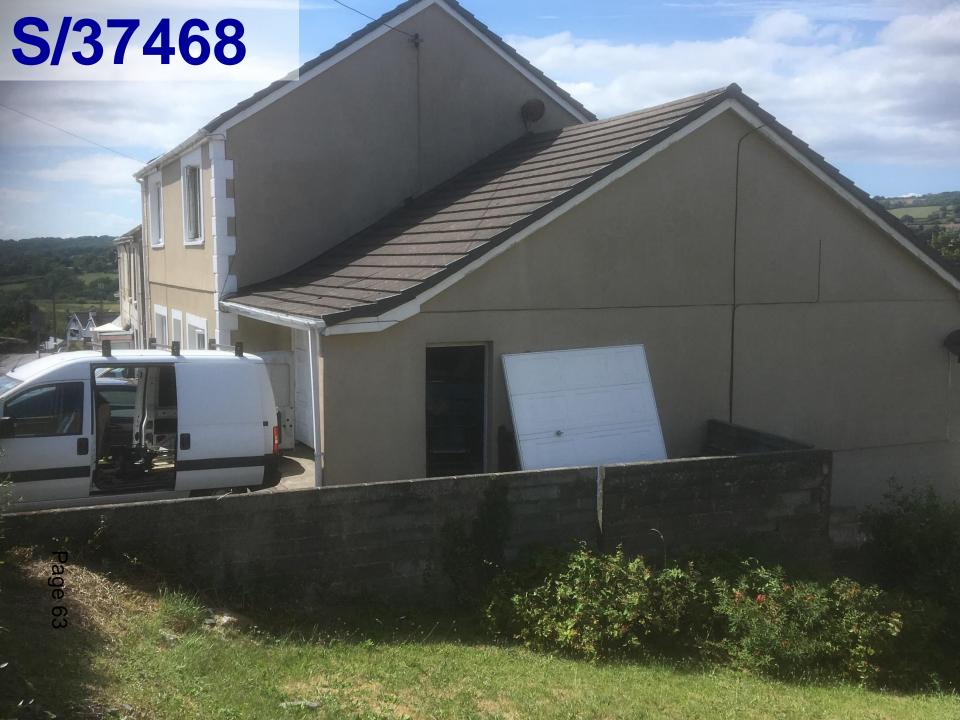

#### **ADDENDUM - Area South**

| Application Number  | S/37468                                                                                                                                         |
|---------------------|-------------------------------------------------------------------------------------------------------------------------------------------------|
| Proposal & Location | TO BUILD ONE 3/4 BED DETACHED HOUSE WITH PARKING AND TURNING AREA AT THE FRONT AT LAND PART OF, 37 HEOL LLANELLI, PONTYATES, LLANELLI, SA15 5UB |