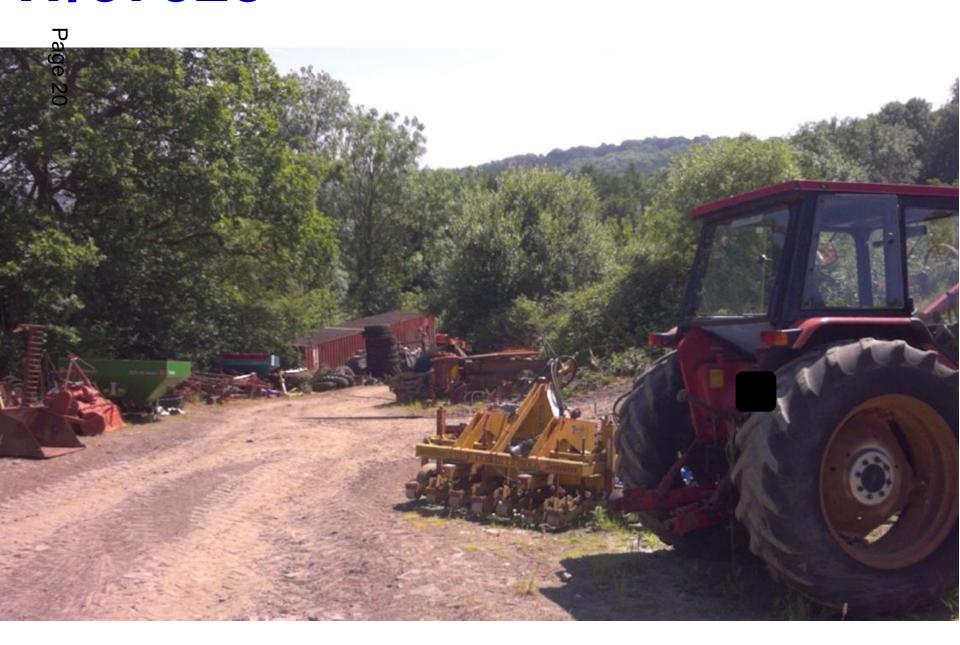

#### Agenda No Item

- 3. W/37328 RETROSPECTIVE PLANNING APPLICATION FOR AN AGRICULTURAL MACHINERY SALES AREA INCLUDING ASSOCIATED GROUND WORKS,
  STORAGE SHED AND LANDSCAPING AT LAND AT TAN Y BRYN
  NANTGAREDIG, CARMARTHEN, SA32 7LH (Pages 5 30)
- 4. AREA SOUTH DETERMINATION OF PLANNING APPLICATIONS (Pages 31 68)
- 5. AREA WEST DETERMINATION OF PLANNING APPLICATIONS (Pages 69 88)

#### W/37328 **ADDITIONAL ADDITIONAL SCREENING SCREENING** 3 5 5 5 11 11 111 IĤ 11 1 1 Survey - offsets SECTION 1-1' SECTION 2 -2' Page

This page is intentionally left blank

Agenda Item 4

Ardal De/ Area South