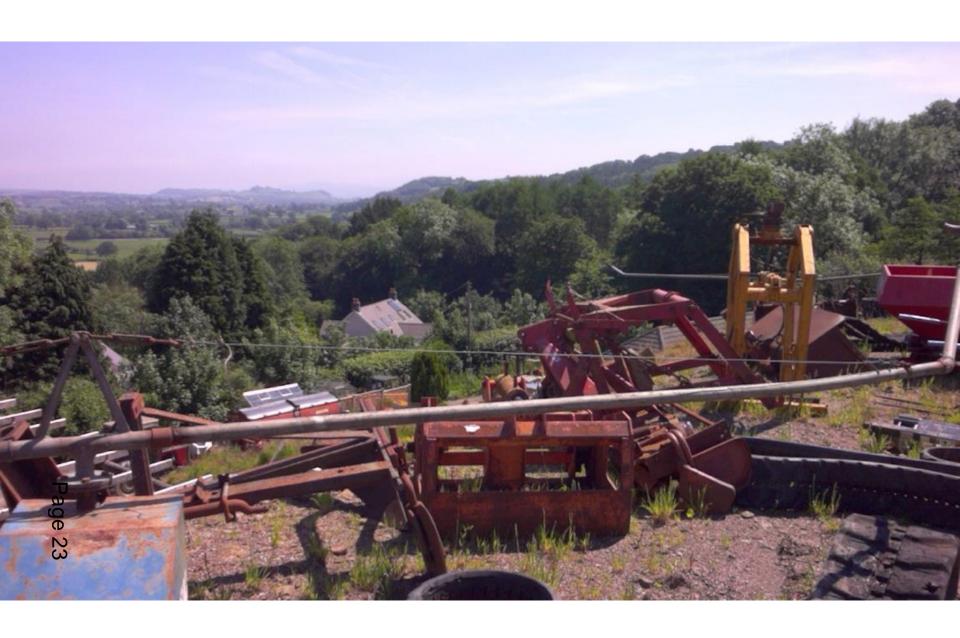

#### Agenda No Item

- 3. W/37328 RETROSPECTIVE PLANNING APPLICATION FOR AN AGRICULTURAL MACHINERY SALES AREA INCLUDING ASSOCIATED GROUND WORKS,
  STORAGE SHED AND LANDSCAPING AT LAND AT TAN Y BRYN
  NANTGAREDIG, CARMARTHEN, SA32 7LH (Pages 5 30)
- 4. AREA SOUTH DETERMINATION OF PLANNING APPLICATIONS (Pages 31 68)
- 5. AREA WEST DETERMINATION OF PLANNING APPLICATIONS (Pages 69 88)

#### STORAGE SHED ELEVATIONS

RUSTIC TIMBER FRAMEWORK (TELEGRAPH POLE UPRIGHTS AND CROSS MEMBERS. SCAFFOLDING PLANK ROOF TRUSSES. THE REAR,TWO SIDE ELEVATIONS AND ROOF CLAD WITH METAL PROFILE SHEETING (DARK GREEN). FRONT ELEVATION LEFT OPEN FOR EASE OF VEHICLE MANOEUVRE.