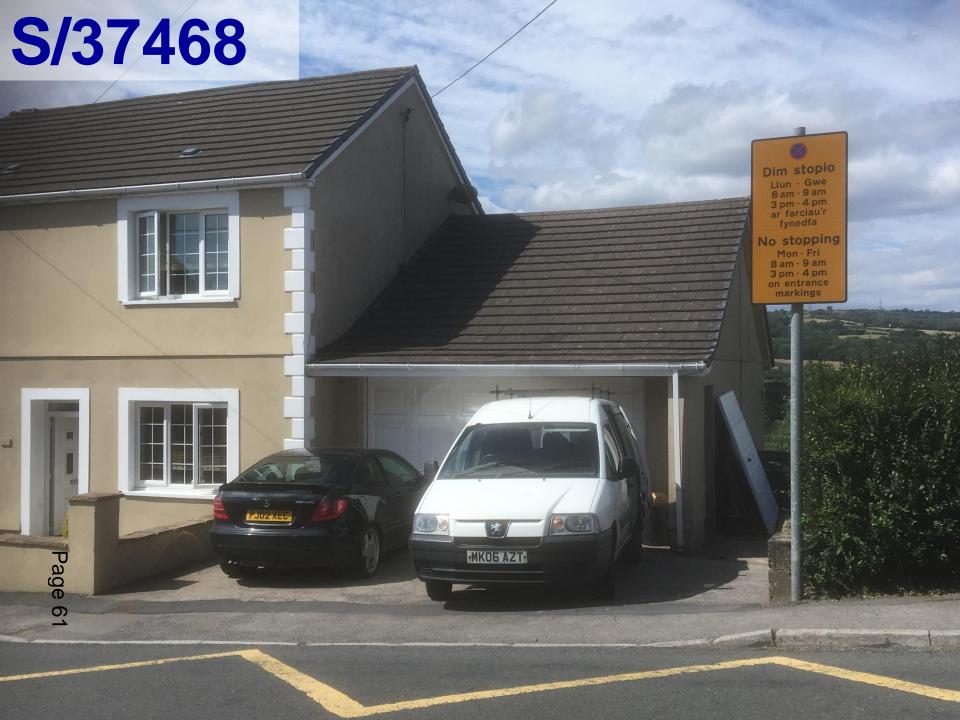

#### **ADDENDUM - Area South**

| Application Number  | S/37468                                                                                                                                         |
|---------------------|-------------------------------------------------------------------------------------------------------------------------------------------------|
| Proposal & Location | TO BUILD ONE 3/4 BED DETACHED HOUSE WITH PARKING AND TURNING AREA AT THE FRONT AT LAND PART OF, 37 HEOL LLANELLI, PONTYATES, LLANELLI, SA15 5UB |