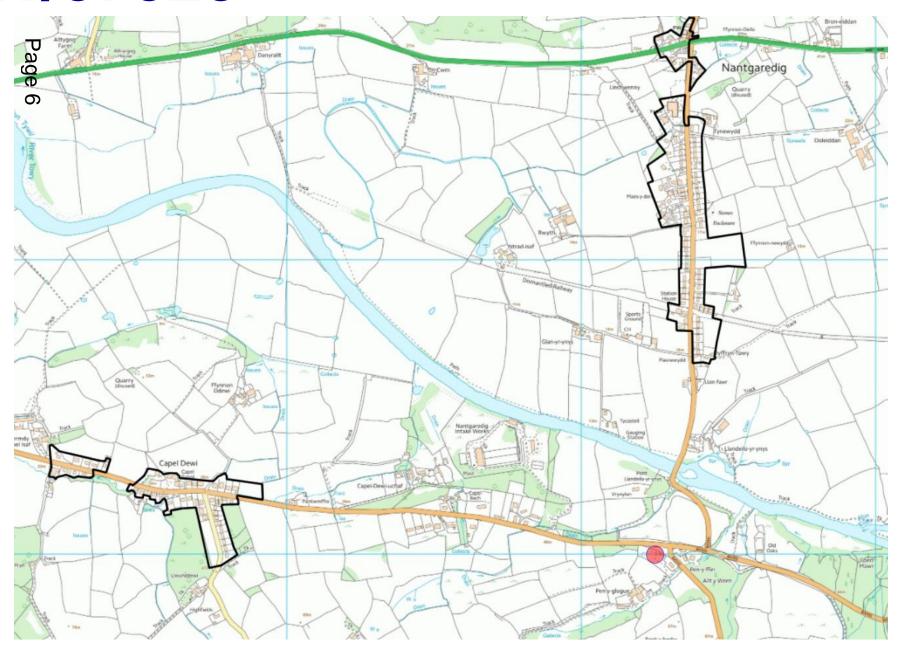

#### Agenda No Item

- 3. W/37328 RETROSPECTIVE PLANNING APPLICATION FOR AN AGRICULTURAL MACHINERY SALES AREA INCLUDING ASSOCIATED GROUND WORKS,
  STORAGE SHED AND LANDSCAPING AT LAND AT TAN Y BRYN
  NANTGAREDIG, CARMARTHEN, SA32 7LH (Pages 5 30)
- 4. AREA SOUTH DETERMINATION OF PLANNING APPLICATIONS (Pages 31 68)
- 5. AREA WEST DETERMINATION OF PLANNING APPLICATIONS (Pages 69 88)

#### W/35336 Site Location

#### W/35336 Aerial Photo 2013/14

#### W/35336

#### **Site Location Plan**

Page 72

Site Location 1:1250

## W/35336

Page 73

This page is intentionally left blank