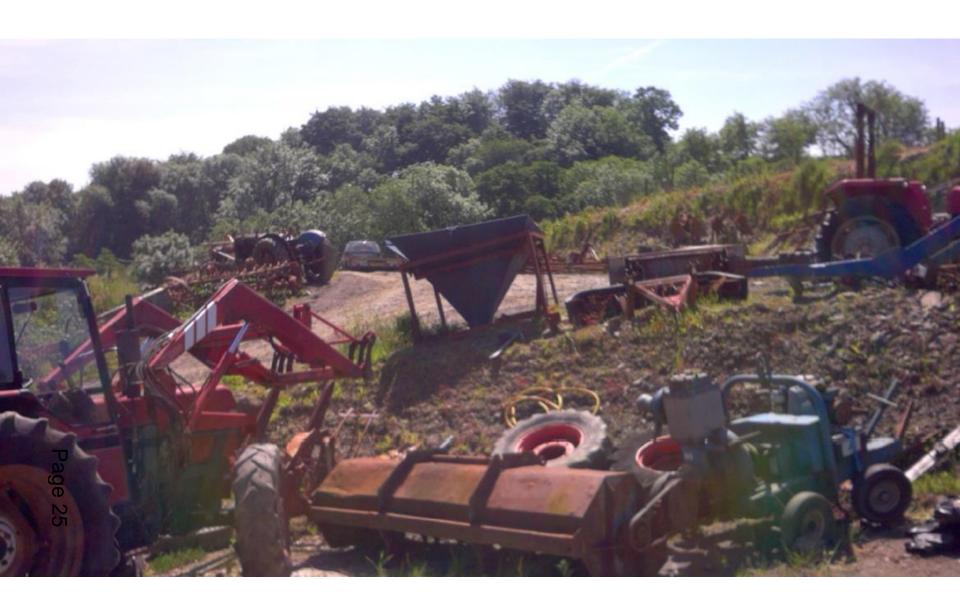

#### Agenda No Item

- 3. W/37328 RETROSPECTIVE PLANNING APPLICATION FOR AN AGRICULTURAL MACHINERY SALES AREA INCLUDING ASSOCIATED GROUND WORKS,
  STORAGE SHED AND LANDSCAPING AT LAND AT TAN Y BRYN
  NANTGAREDIG, CARMARTHEN, SA32 7LH (Pages 5 30)
- 4. AREA SOUTH DETERMINATION OF PLANNING APPLICATIONS (Pages 31 68)
- 5. AREA WEST DETERMINATION OF PLANNING APPLICATIONS (Pages 69 88)

#### STORAGE SHED ELEVATIONS

RUSTIC TIMBER FRAMEWORK (TELEGRAPH POLE UPRIGHTS AND CROSS MEMBERS. SCAFFOLDING PLANK ROOF TRUSSES. THE REAR,TWO SIDE ELEVATIONS AND ROOF CLAD WITH METAL PROFILE SHEETING (DARK GREEN). FRONT ELEVATION LEFT OPEN FOR EASE OF VEHICLE MANOEUVRE.