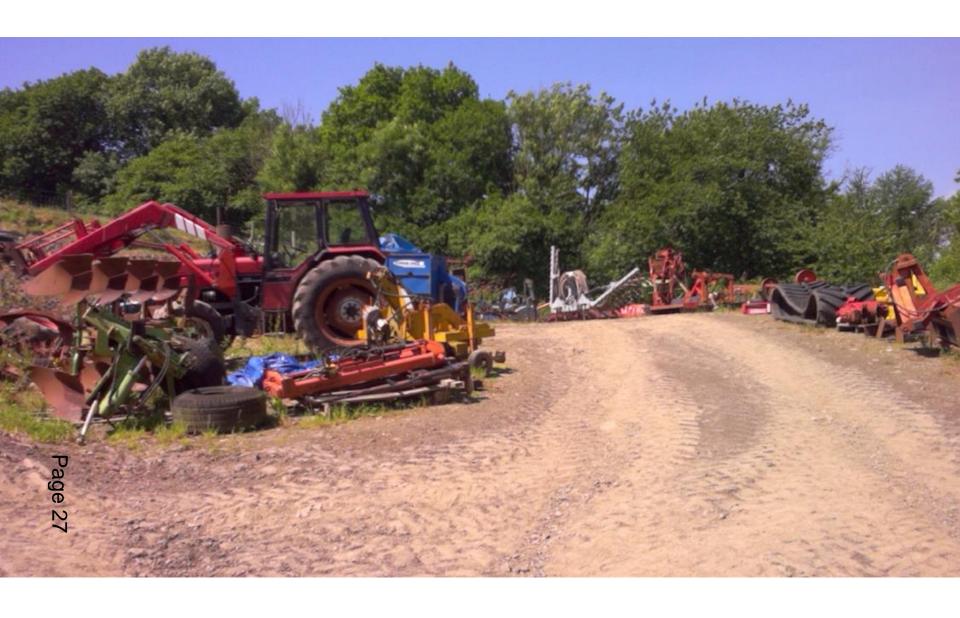

#### Agenda No Item

- 3. W/37328 RETROSPECTIVE PLANNING APPLICATION FOR AN AGRICULTURAL MACHINERY SALES AREA INCLUDING ASSOCIATED GROUND WORKS,
  STORAGE SHED AND LANDSCAPING AT LAND AT TAN Y BRYN
  NANTGAREDIG, CARMARTHEN, SA32 7LH (Pages 5 30)
- 4. AREA SOUTH DETERMINATION OF PLANNING APPLICATIONS (Pages 31 68)
- 5. AREA WEST DETERMINATION OF PLANNING APPLICATIONS (Pages 69 88)

#### W/37328 **ADDITIONAL ADDITIONAL SCREENING SCREENING** 3 5 5 5 11 11 111 IĤ 11 1 1 Survey - offsets SECTION 1-1' SECTION 2 -2' Page

This page is intentionally left blank

Agenda Item 4

Ardal De/ Area South