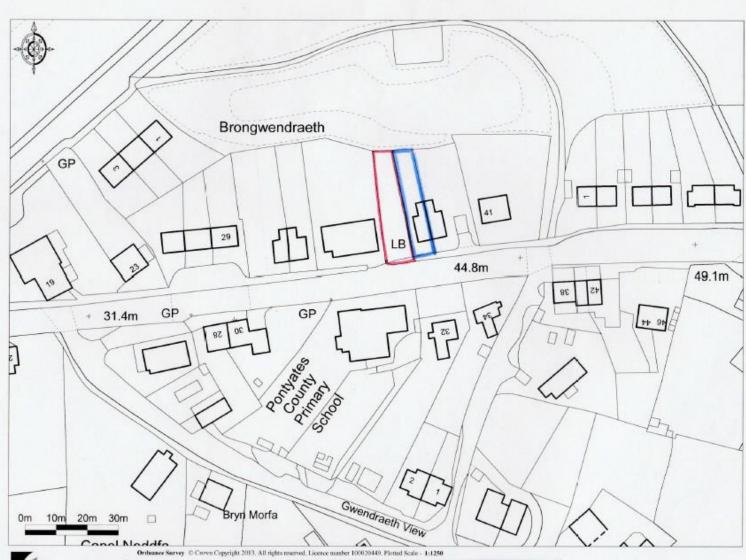

#### **ADDENDUM - Area South**

| Application Number  | S/37468                                                                                                                                         |
|---------------------|-------------------------------------------------------------------------------------------------------------------------------------------------|
| Proposal & Location | TO BUILD ONE 3/4 BED DETACHED HOUSE WITH PARKING AND TURNING AREA AT THE FRONT AT LAND PART OF, 37 HEOL LLANELLI, PONTYATES, LLANELLI, SA15 5UB |