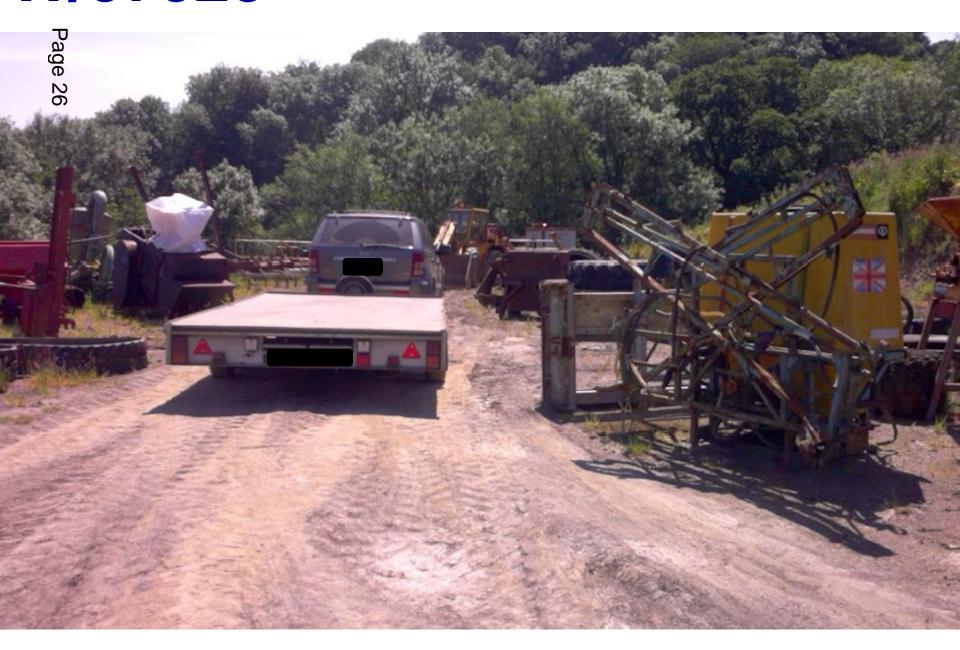

#### Agenda No Item

- 3. W/37328 RETROSPECTIVE PLANNING APPLICATION FOR AN AGRICULTURAL MACHINERY SALES AREA INCLUDING ASSOCIATED GROUND WORKS,
  STORAGE SHED AND LANDSCAPING AT LAND AT TAN Y BRYN
  NANTGAREDIG, CARMARTHEN, SA32 7LH (Pages 5 30)
- 4. AREA SOUTH DETERMINATION OF PLANNING APPLICATIONS (Pages 31 68)
- 5. AREA WEST DETERMINATION OF PLANNING APPLICATIONS (Pages 69 88)

#### STORAGE SHED ELEVATIONS

RUSTIC TIMBER FRAMEWORK (TELEGRAPH POLE UPRIGHTS AND CROSS MEMBERS. SCAFFOLDING PLANK ROOF TRUSSES. THE REAR,TWO SIDE ELEVATIONS AND ROOF CLAD WITH METAL PROFILE SHEETING (DARK GREEN). FRONT ELEVATION LEFT OPEN FOR EASE OF VEHICLE MANOEUVRE.