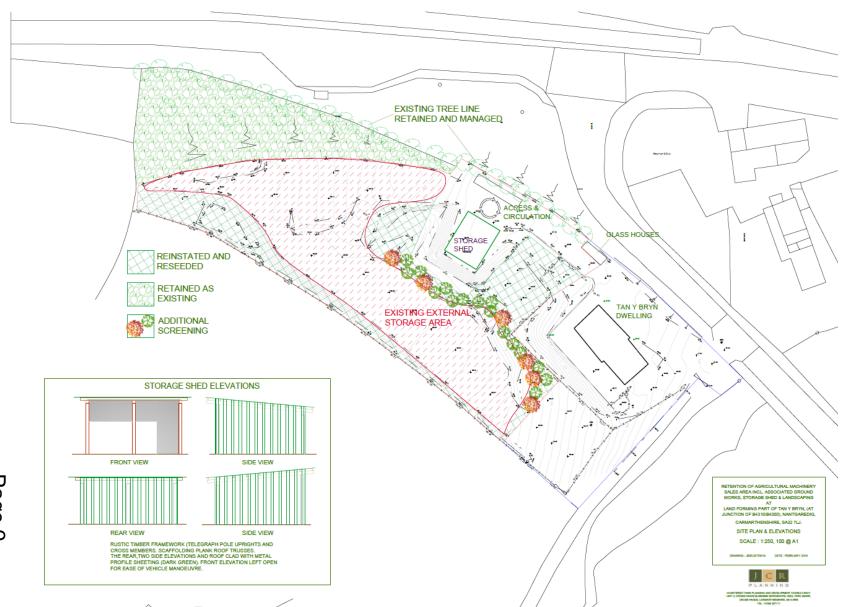

#### Agenda No Item

- 3. W/37328 RETROSPECTIVE PLANNING APPLICATION FOR AN AGRICULTURAL MACHINERY SALES AREA INCLUDING ASSOCIATED GROUND WORKS,
  STORAGE SHED AND LANDSCAPING AT LAND AT TAN Y BRYN
  NANTGAREDIG, CARMARTHEN, SA32 7LH (Pages 5 30)
- 4. AREA SOUTH DETERMINATION OF PLANNING APPLICATIONS (Pages 31 68)
- 5. AREA WEST DETERMINATION OF PLANNING APPLICATIONS (Pages 69 88)

#### STORAGE SHED ELEVATIONS

RUSTIC TIMBER FRAMEWORK (TELEGRAPH POLE UPRIGHTS AND CROSS MEMBERS. SCAFFOLDING PLANK ROOF TRUSSES. THE REAR,TWO SIDE ELEVATIONS AND ROOF CLAD WITH METAL PROFILE SHEETING (DARK GREEN). FRONT ELEVATION LEFT OPEN FOR EASE OF VEHICLE MANOEUVRE.