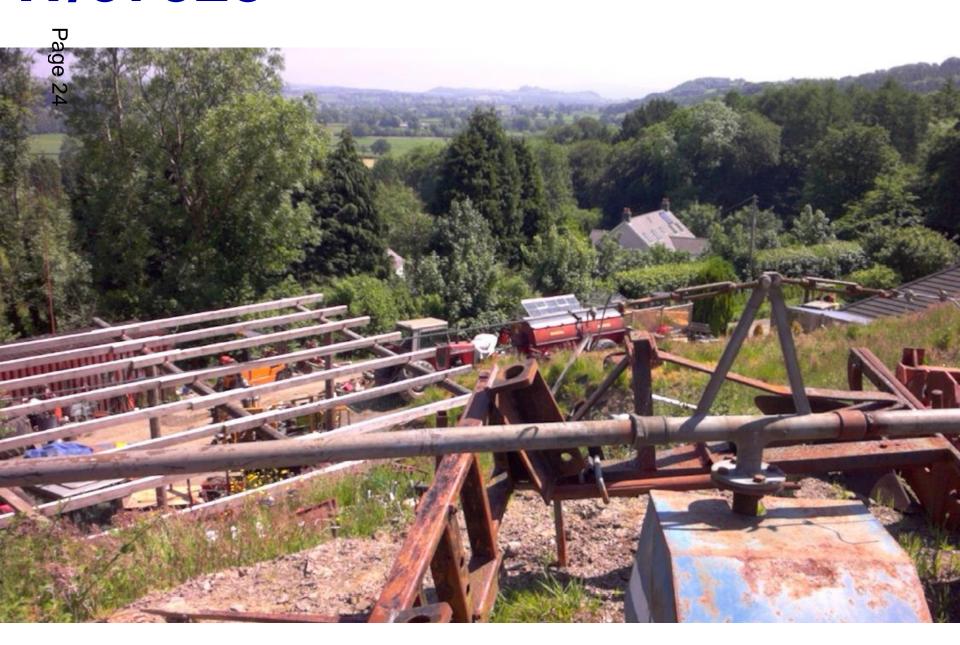

#### Agenda No Item

- 3. W/37328 RETROSPECTIVE PLANNING APPLICATION FOR AN AGRICULTURAL MACHINERY SALES AREA INCLUDING ASSOCIATED GROUND WORKS,
  STORAGE SHED AND LANDSCAPING AT LAND AT TAN Y BRYN
  NANTGAREDIG, CARMARTHEN, SA32 7LH (Pages 5 30)
- 4. AREA SOUTH DETERMINATION OF PLANNING APPLICATIONS (Pages 31 68)
- 5. AREA WEST DETERMINATION OF PLANNING APPLICATIONS (Pages 69 88)

#### STORAGE SHED ELEVATIONS

RUSTIC TIMBER FRAMEWORK (TELEGRAPH POLE UPRIGHTS AND CROSS MEMBERS. SCAFFOLDING PLANK ROOF TRUSSES. THE REAR,TWO SIDE ELEVATIONS AND ROOF CLAD WITH METAL PROFILE SHEETING (DARK GREEN). FRONT ELEVATION LEFT OPEN FOR EASE OF VEHICLE MANOEUVRE.