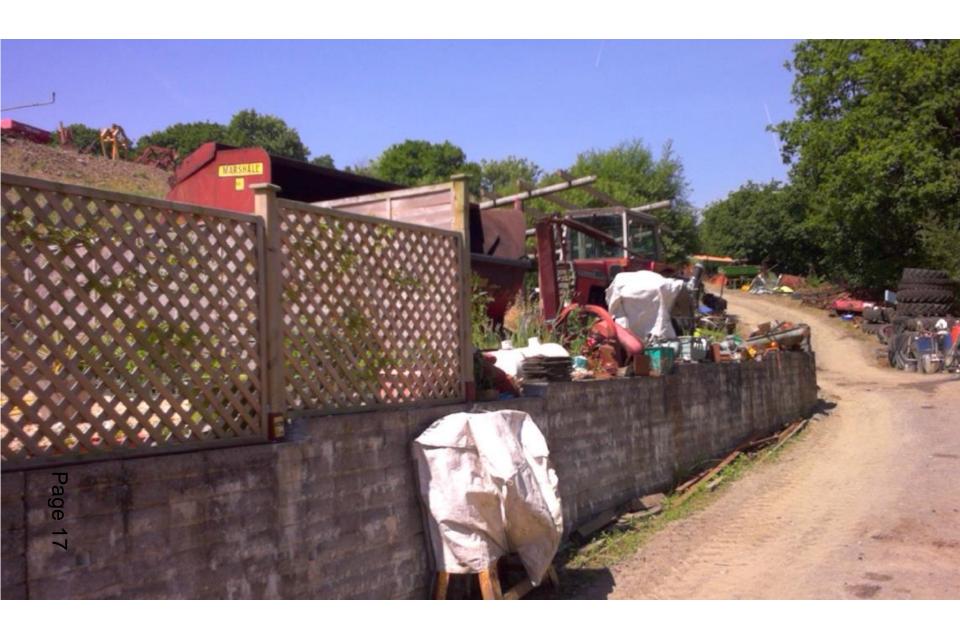

#### Agenda No Item

- 3. W/37328 RETROSPECTIVE PLANNING APPLICATION FOR AN AGRICULTURAL MACHINERY SALES AREA INCLUDING ASSOCIATED GROUND WORKS,
  STORAGE SHED AND LANDSCAPING AT LAND AT TAN Y BRYN
  NANTGAREDIG, CARMARTHEN, SA32 7LH (Pages 5 30)
- 4. AREA SOUTH DETERMINATION OF PLANNING APPLICATIONS (Pages 31 68)
- 5. AREA WEST DETERMINATION OF PLANNING APPLICATIONS (Pages 69 88)

#### W/37328 **ADDITIONAL ADDITIONAL SCREENING SCREENING** 3 5 5 5 11 11 111 IĤ 11 1 1 Survey - offsets SECTION 1-1' SECTION 2 -2' Page

This page is intentionally left blank

Agenda Item 4

Ardal De/ Area South