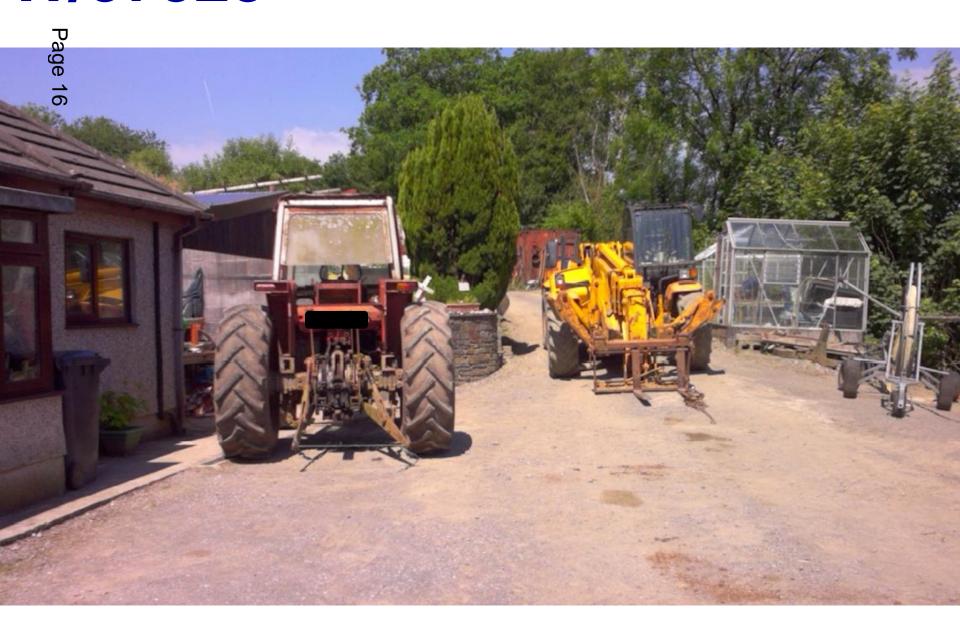

#### Agenda No Item

- 3. W/37328 RETROSPECTIVE PLANNING APPLICATION FOR AN AGRICULTURAL MACHINERY SALES AREA INCLUDING ASSOCIATED GROUND WORKS,
  STORAGE SHED AND LANDSCAPING AT LAND AT TAN Y BRYN
  NANTGAREDIG, CARMARTHEN, SA32 7LH (Pages 5 30)
- 4. AREA SOUTH DETERMINATION OF PLANNING APPLICATIONS (Pages 31 68)
- 5. AREA WEST DETERMINATION OF PLANNING APPLICATIONS (Pages 69 88)

#### W/37328 **ADDITIONAL ADDITIONAL SCREENING SCREENING** 3 5 5 5 11 11 111 IĤ 11 1 1 Survey - offsets SECTION 1-1' SECTION 2 -2' Page

This page is intentionally left blank

Agenda Item 4

Ardal De/ Area South