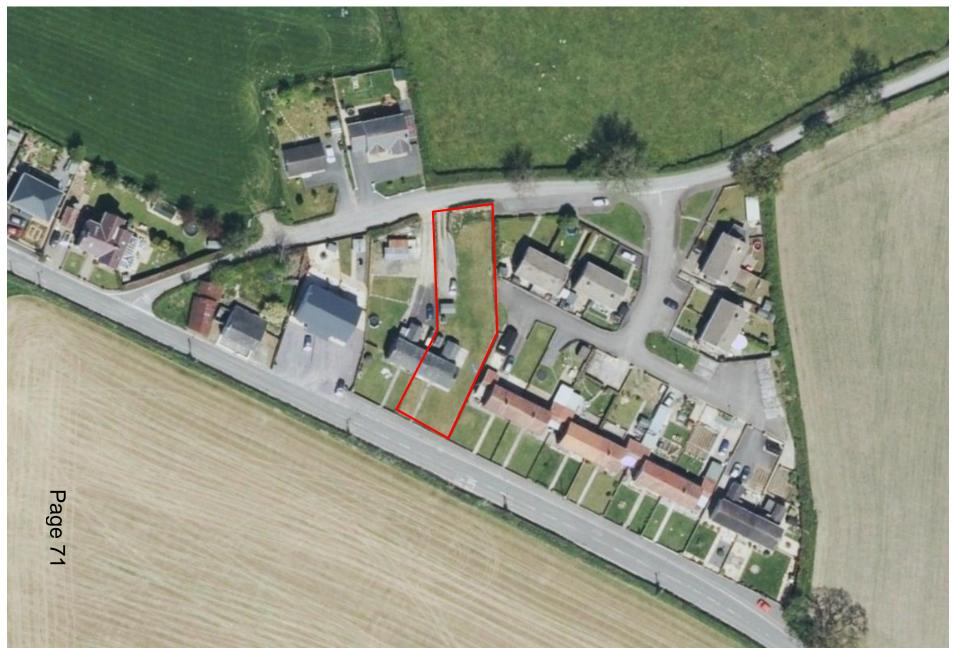

spect of an affordable housing contribution of £51.35 per square metre internal floor area.



Y PWYLLGOR CYNLLUNIO PLANNING COMMITTEE

07 AWST 2018

**07 AUGUST 2018** 

RHANBARTH Y DE

**AREA SOUTH** 



#### CEISIADAU YR ARGYMHELLIR EU BOD YN CAEL EU CYMERADWYO

# APPLICATIONS RECOMMENDED FOR APPROVAL



# S/36302



S/36302



### **S/36302**































Page 50

































This page is intentionally left blank

#### Y PWYLLGOR **CYNLLUNIO**

**PLANNING** COMMITTEE

7 Awst 2018

**7 August 2018** 

RHANBARTH Y **GORLLEWIN** 

**AREA** 



#### CEISIADAU YR ARGYMHELLIR EU BOD YN CAEL EU CYMERADWYO

# APPLICATIONS RECOMMENDED FOR APPROVAL



A Better Place...Environment

# W/35336



#### W/35336 Site Location



#### W/35336 Aerial Photo 2013/14



#### W/35336

#### **Site Location Plan**

Page 72



Site Location 1:1250

## W/35336



Page 73

























This page is intentionally left blank