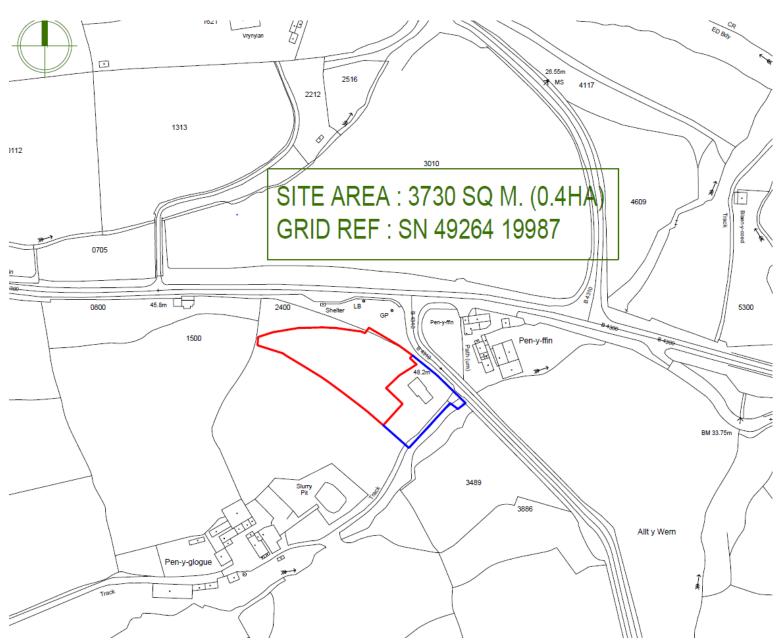

#### Agenda No Item

- 3. W/37328 RETROSPECTIVE PLANNING APPLICATION FOR AN AGRICULTURAL MACHINERY SALES AREA INCLUDING ASSOCIATED GROUND WORKS,
  STORAGE SHED AND LANDSCAPING AT LAND AT TAN Y BRYN
  NANTGAREDIG, CARMARTHEN, SA32 7LH (Pages 5 30)
- 4. AREA SOUTH DETERMINATION OF PLANNING APPLICATIONS (Pages 31 68)
- 5. AREA WEST DETERMINATION OF PLANNING APPLICATIONS (Pages 69 88)